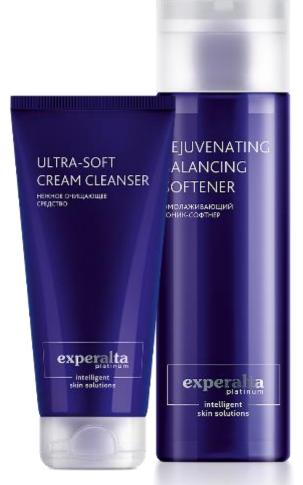

## **ULTRA-SOFT CREAM CLEANSER**

EXPERALTA PLATINUM: THE SERIES OF BIO-ACTIVE ANTI-AGING COSMETICS

 intelligent skin solutions

# ULTRA-SOFT CREAM CLEANSER

# ULTRA-SOFT CREAM CLEANSER

Turn your cleansing routine into pure delight!

Ultra-soft cream cleanser suits even sensitive skin that fears soap-based cleansers.

Thanks to the plant-based formula infused with the Siberian cedar seed oil and extract of flax seeds that softens skin, as well as with extract of Altai lingzhi mushroom – a rich source of antioxidants, it effectively dissolves skin impurities and makeup.

100 ml

# ULTRA-SOFT CREAM CLEANSER – A PERFECT BEGINNING OF YOUR BEAUTY RITUAL!

Complete your beauty ritual with Rejuvenating Balancing Softener, serum concentrate and moisturizers by Experalta Platinum series from your personal skincare set.