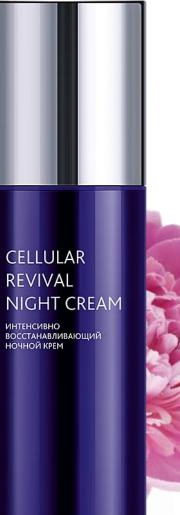

### CELLULAR REVIVAL NIGHT CREAM

#### 50 ml

Improved bio-lifting formula with volume effect promoted wrinkles diminishing. As a result: the skin looks smoother and lifted, while facial contours become firmer. The cream is packed with valuable oils of olive, sesame and shea butter, anti-aging biopeptide complex, extracts of amaranth, peony and pansy that promote instant skin repair.