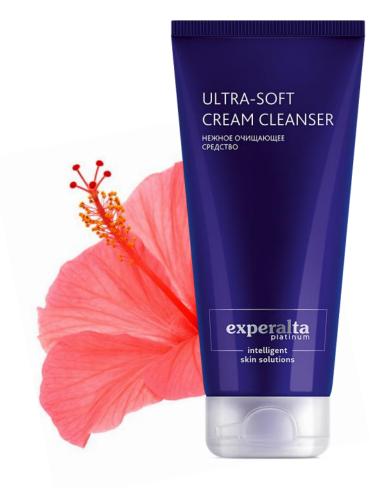

### ULTRA-SOFT CREAM CLEANSER

100 ml

Turn your cleansing routine into pure delight! Ultra-soft cream cleanser suits even sensitive skin that fears soap-based cleansers. Thanks to the plant-based formula infused with the Siberian cedar seed oil and extract of flax seeds that softens skin, as well as with extract of Altai lingzhi mushroom – a rich source of antioxidants, it effectively dissolves skin impurities and makeup without over-drying.