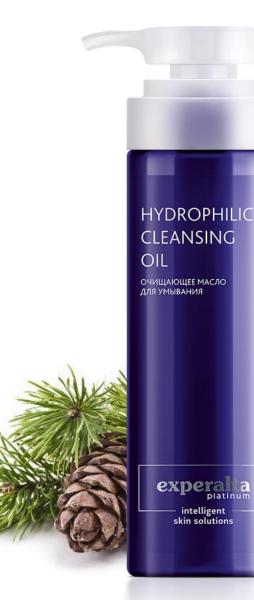

### HYDROPHILIC CLEANSING OIL

200 ml

This rich cleansing oil and make-up remover for daily care designed on the basis of vegetable oils and water. Forming a pleasant emulsion it cleans skin perfectly, without a greasy feeling.

- ✓ IDEAL FOR DRY AND SENSITIVE SKIN.
- ✓ SUITS WATERPROOF MAKEUP AND FACE-PAINT REMOVAL.

MORNING AND EVENING CLEANSING