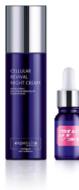

### CELLULAR REVIVAL NIGHT CREAM

#### 50 ml

Improved bio-lifting formula with volume effect promoted wrinkles diminishing. As a result: the skin looks smoother and lifted, while facial contours become firmer. The cream is packed with valuable oils of olive, sesame and shea butter, anti-aging biopeptide complex, extracts of amaranth, peony and pansy that promote instant skin repair.