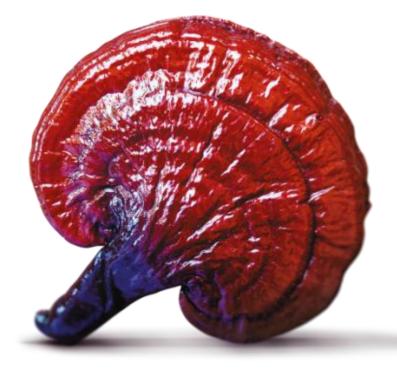

# **REISHI MUSHROOM**

The heart of beauty collection – Reishi mushroom, also known as the legendary "mushroom of immortality". Its unique regenerating and antioxidant properties have been known to mankind for more than two centuries.

#### REISHI MUSHROOM EFFECTS ON THE SKIN:

- Stimulates collagen synthesis.
- Maintains the youth and health of cells.
- Strengthens skin immunity.