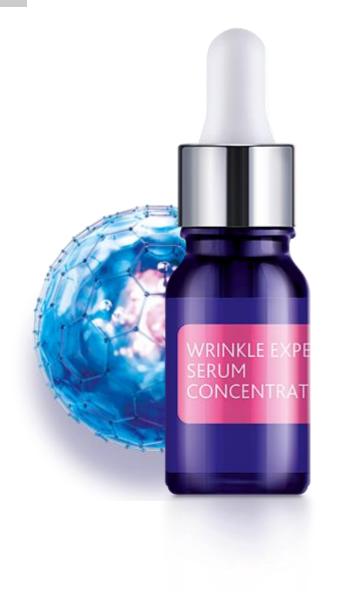

### WRINKLE EXPERT SERUM CONCENTRATE

10 ml

#### FOR REJUVENATION EFFECT

This serum intensely hydrates the skin for a radiant and more youthful look. Enriched with Natural Oligopeptide X50 Myocept Complex to tone facial muscles and with a potent ginseng extract to revive skin, it has a visible lifting effect and reduces fine lines and wrinkles.

by 20% reduced depth of wrinkles around the eyes \*