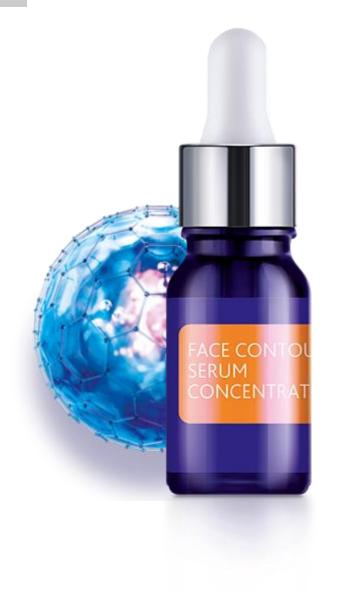

### FACE CONTOUR SERUM CONCENTRATE

10 ml

#### FOR THE PERFECT LIFTING EFFECT

This luxurious firming serum with extra rich extract of Siberian schizandra and royal jelly helps revitalize the skin, enhance contours, resilience as well as the overall appearance of mature skin. Plant ingredients of the formula, such as Siberian gazga, Altai polypore and algae, help moisturize the skin and reduce wrinkles for a fresh and radiant look.