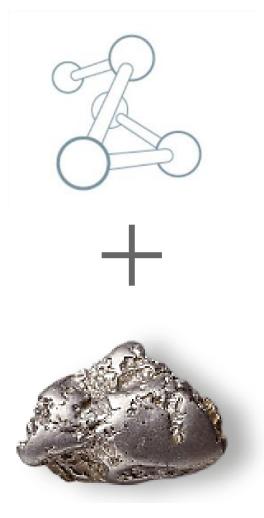

#### **COLLOIDAL PLATINUM**

It boosts collagen synthesis and promotes skin elasticity (your benefits: immediate and long-lasting effect)

# COLLOIDAL PLATINUM: PRECIOUS SKINCARE

# UNIQUE COMBINATION OF PEPTIDES AND COLLOIDAL PARTICLES:

- boosts the performance of skin's own cells;
- perfectly adapts to the needs of your skin;
- allows active ingredients to be swiftly absorbed into the skin.

#### SIGNIFICANTLY BOOSTED SYNTHESIS OF COLLAGEN AND ELASTIN

# COLLOIDAL PLATINUM

It has been proved to\*: increase synthesis of type I collagen

by 2.5 times and type III collagen – by 2.8 times.