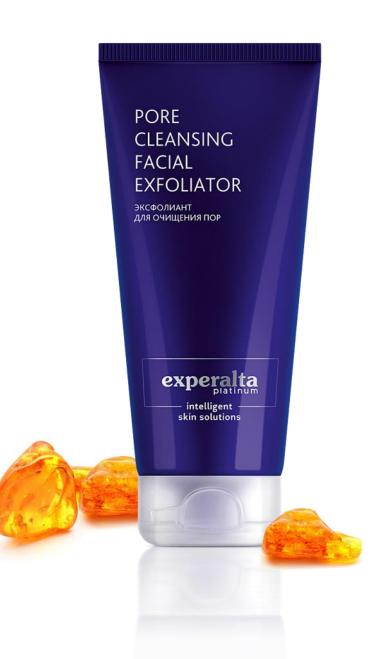

### PORE CLEANSING FACIAL EXFOLIATOR

#### 100 ml

This luxurious exfoliator provides a multistep gentle cleansing and reviving care for all skin types, including sensitive and irritable skin. It carefully dissolves excess sebum, removes dead cells and polishes the skin, opening its pores to breathe. As a result: pores are open to breathe, smooth skin.