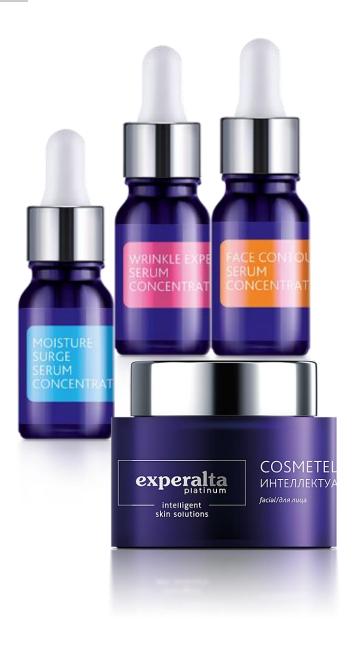

# INTELLIGENT SKINCARE

**BEAUTY SERUMS** 

Targeted effect formulas based on valuable Siberian plants and innovative scientific components, that restore skin youthfulness, radiance and firmness.

### MOISTURE SURGE SERUM CONCENTRATE

10 ml

### FACE CONTOUR SERUM CONCENTRATE

10 ml

### WRINKLE EXPERT SERUM CONCENTRATE

10 ml