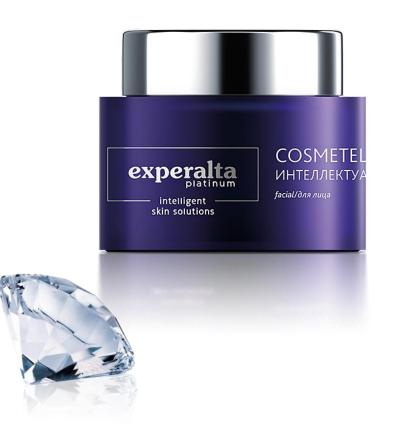

# COSMETELLECTUAL CREAM 50 ml

The light-weight and fluffy texture instantly melts into the skin and ideally suits as a face primer. Smart formula targets the lower layers of skin (dermis): DiamondSIRT<sup>®</sup> ensures the skin repair from within, while SWT-7<sup>™</sup> (Swertia extract) helps smooth out vertical and horizontal wrinkles – visible effect in just 7 days. Altai polypore extract delivers powerful antioxidant effect protecting the skin from premature aging.

As a result: elastic, resilient and firm skin filled with energy and natural glow.

Find out more about the product in the "Cosmetellectual Cream" presentation.