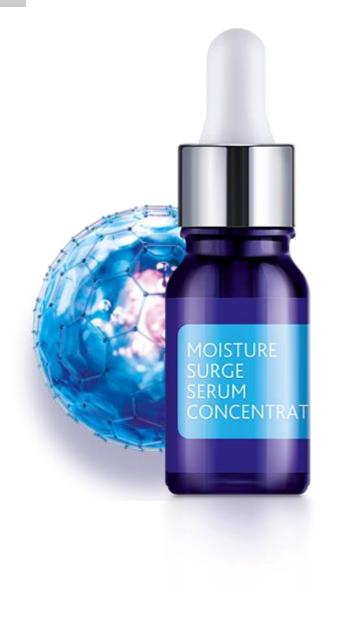

### MOISTURE SURGE SERUM CONCENTRATE

10 ml

#### **TO EXPERIENCE SKIN REVIVAL**

Innovative complex – X50 Hyalufiller – with hyaluronic acid, moisture-retaining algae extract, royal jelly and Siberian arnica extract help to deeply hydrate, nourish and revive even aged skin. In several weeks you will find your skin more radiant and younger-looking, with fewer wrinkles and fine lines, firmer contours and even tone.

By 230% enhanced skin's own HA synthesis\*