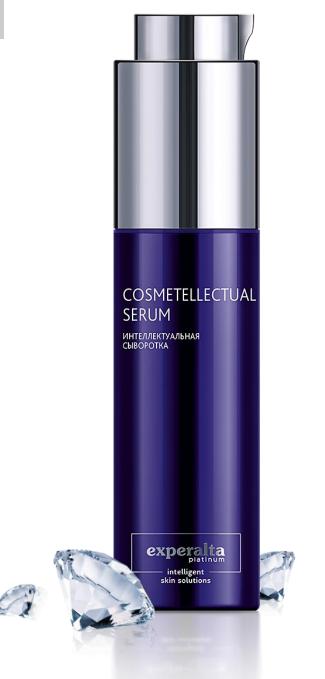

### COSMETELLECTUAL SERUM 50 ml

The absolutely innovative next-generation formula of this rejuvenating serum is enriched with Hyaluronic Filling Spheres for a profound and long-lasting anti-wrinkle effect. Siberian Lingzhi mushroom and wild cherry flower extracts and Siberian cranberry seed oil provide powerful anti-aging and antioxidant protection for the radiant and youngerlooking skin.

Find out more about the product in the "Cosmetellectual Cream" presentation.