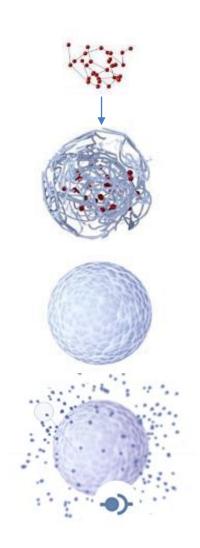

#### **MICROCAPSULES OF X50 SYSTEM**

Ultra-precise transport of active substances into your skin cells. Each microcapsule contains active ingredients (valuable cargo), while their outer layer has the signal proteins which lead the capsule to a specific receptor on the target cell and provides swift penetration.

# HOW ARE X50 ACTIVES ORGANIZED?

The active substance (peptides and extracts) is packaged in a biocompatible biodegradable polymer.

The final design of X50 is a capsule that contains active substances packed in a biocompatible shell with binding ligands.

The external ligand directs the capsule to the target cells.

# HOW DO X50 ACTIVES WORK?

**STEP 1:** PENETRATE THE SKIN BARRIER.

**STEP 2:** ENTER THE EXTRACELLULAR MATRIX AND SEARCH FOR TARGET.

**STEP 3:** CAPSULE BINDS EXCLUSIVELY TO THE DESIRED CELL RECEPTOR.

**STEP 4:** LIGANDS ACT AS ACTIVE INGREDIENT WHEN INTERACTING WITH A SPECIFIC RECEPTOR.

**STEP 5:** CAPSULE'S BIOPOLYMERS ARE METABOLIZED AND "VALUABLE CARGO" IS GRADUALLY RELEASED INSIDE THE TARGET CELL.