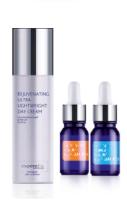

## REJUVENATING ULTRA LIGHTWEIGHT DAY CREAM

#### 50 ml

Precious biopeptide complex, gotu kola extract and Siberian sea-buckthorn oil deeply hydrate, nourish and provide withering skin revival. Within a few weeks, you see younger-looking skin: diminished wrinkles, more defined facial and even complexion. Ultra-lightweight facial cream based on Siberian sea-buckthorn and Altai rapeseed oils is enriched with potent extracts of rosemary, gotu kola, ganoderma and shiitake mushroom to support your natural beauty every day.

FOR RADIANT SKIN Rejuvenating Ultra Lightweight Day Cream + Moisture Surge Serum Concentrate + Face Contour Serum Concentrate