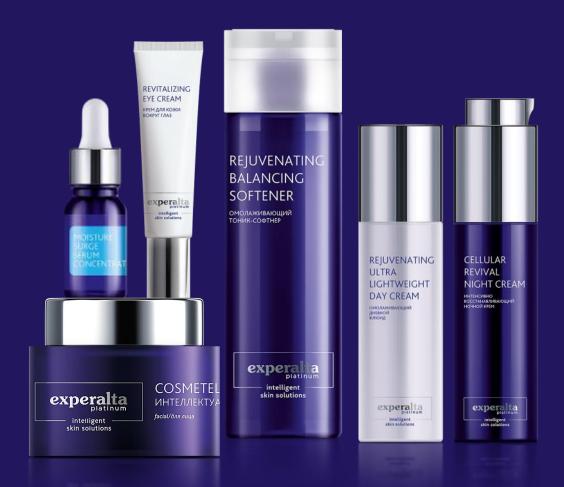

# EXPERALTA PLATINUM: PREMIUM FACIAL SKINCARE

THE SERIES OF BIO-ACTIVE ANTI-AGING COSMETICS

# KEY BENEFITS OF EXPERALTA PLATINUM SERIES:

**1. SKIN-FRIENDLY TEXTURES:** choose the one that is best for you!

**2. COMPLETE FACIAL CARE SYSTEM:** from cleansing to intensive care.

**3. INDIVIDUAL CARE:** create your beauty cocktail that suits your current skin needs.