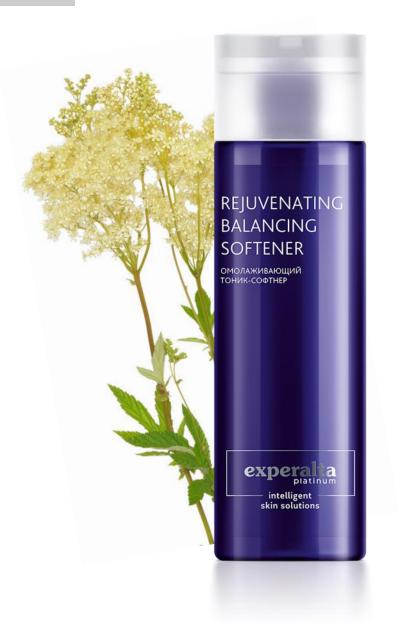

### REJUVENATING BALANCING SOFTENER 200 ml

Rejuvenating Balancing Softener delivers targeted effect: moisturizes, softens and renews skin after cleansing. Now your skin is fully prepared for a daily cream, serum or any other product to follow. For a better and faster result!