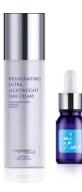

## REJUVENATING ULTRA LIGHTWEIGHT DAY CREAM

#### 50 ml

Precious biopeptide complex, gotu kola extract and Siberian sea-buckthorn oil deeply hydrate, nourish and provide withering skin revival. Within a few weeks, you see younger-looking skin: diminished wrinkles, more defined facial and even complexion. Ultra-lightweight facial cream based on Siberian sea-buckthorn and Altai rapeseed oils is enriched with potent extracts of rosemary, gotu kola, ganoderma and shiitake mushroom to support your natural beauty every day.