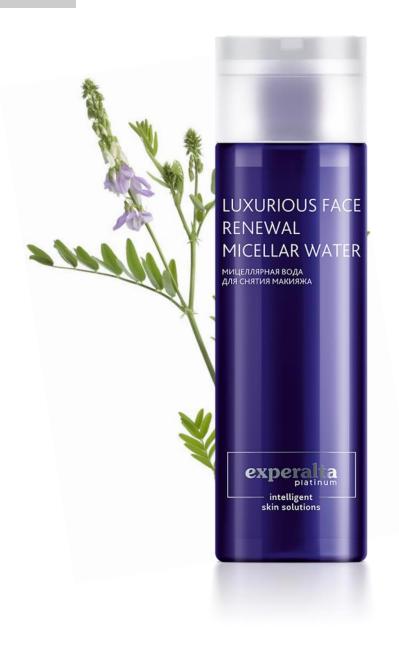

### LUXURIOUS FACE RENEWAL MICELLAR WATER

#### 200 ml

Thanks to its innovative micellar formula, this makeup remover provides extremely gentle, but effective cleansing and is suitable even for the most sensitive skin. Rich in plant extracts it delivers antioxidant and anti-aging properties, nourishes, rejuvenates and protects the skin.