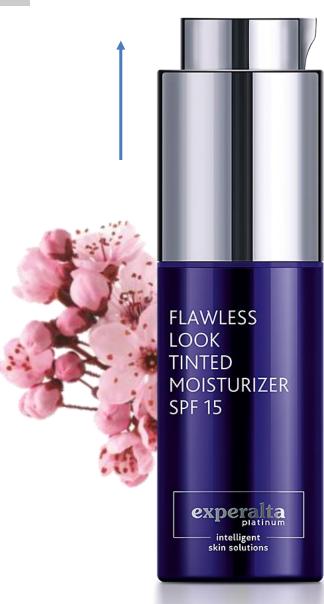

# FLAWLESS LOOK TINTED MOISTURIZER SPF 15

#### 50 ml

With its melt-in texture, the moisturizer provides a vital surge of hydration and delivers lightweight coverage evening out the skin tone. Special 3 in 1 formula:

- Makes the appearing fine lines and wrinkles smooth.
- ✓ Regenerates natural youthful radiance of skin.
- Protects against harmful UV radiation thanks to SPF.

Regular use of the cream restores skin and makes it smooth and firm.

407583 tone 1 / light

411998 tone 2 / medium