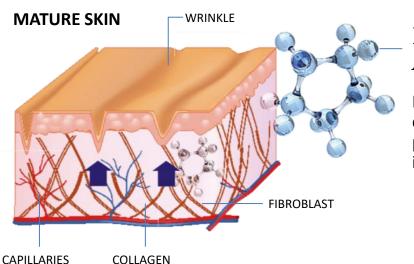

#### **MATURE SKIN**

## HIGH-MOLECULAR HYALURONIC ACID

Packed in special micro-spheres, it penetrates into the deeper layers of skin, where unwrapping it swells and plumps out the wrinkles from within providing an immediate rejuvenating effect.