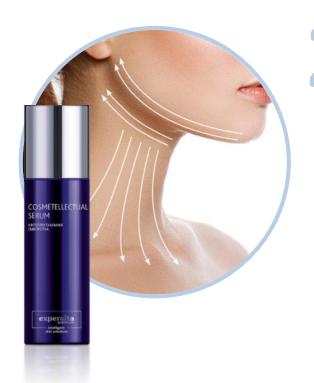

# CARES FOR THE NECK AND DÉCOLLETÉ AREA MOISTURIZING, NUTRITION AND SOFTENING

Essential oils of plum, cranberry, and camellia japonica deliver marked nourishing and antioxidant effects, improve the lipid barrier and soften the skin.

## HOW TO APPLY THE SERUM ON NECK AND DÉCOLLETÉ AREA PROPERLY?

- Apply a small amount onto the neck and décolleté area.
- Perform smoothing motions along the facial contours and the neck.
- Finish by gently smoothing the décolleté area from the chin to the collarbone.