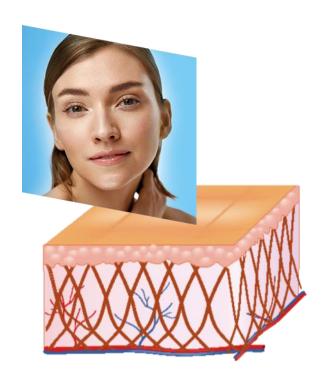

## HIGH-MOLECULAR HYALURONIC ACID

Packed in special micro-spheres, it penetrates into the deeper layers of skin, where unwrapping it swells and plumps out the wrinkles from within providing an immediate rejuvenating effect.